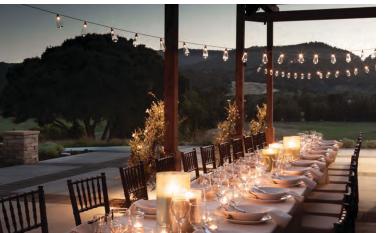

# AN Unforgettable MOMENT

The Clubhouse sets the standard for modern elegance in North Bay wedding venues. A stunning lobby with soaring ceilings and a large, cozy fireplace greet your guests upon arrival. Our luxurious indoor salons are enveloped in floor-to-ceiling windows, with grand sliding glass doors that open to a spectacular trellised patio and event lawn. With views of picturesque Marin County and scenic Peacock Gap Golf Club from inside and out, the surroundings at The Clubhouse provide a serene backdrop for your ceremony and reception.

## IMAGINE THE Possibilities

We offer a variety of indoor and outdoor options to meet your needs. Indoor spaces are available for up to 1,200 guests and our outdoor terrace holds an additional 1,050 guests. The Clubhouse also features an intimate Clubroom that accommodates up to 80 guests, as well as separate well-appointed suites for your use before the celebration.