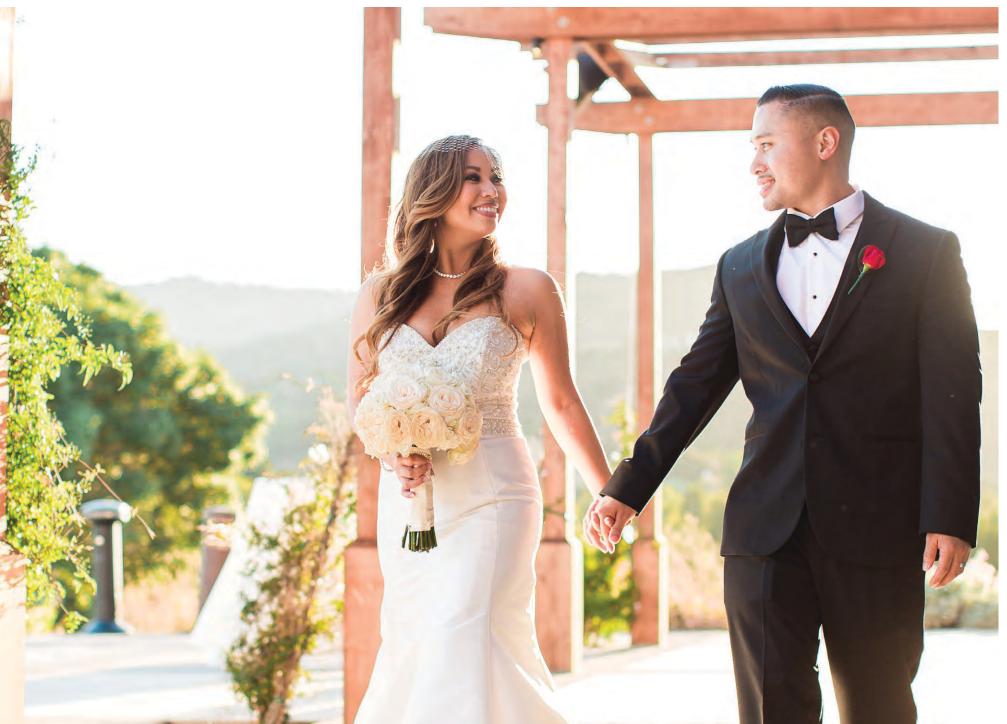

### A SETTING AS Eternal AS YOUR PROMISE

Tucked into a peaceful corner of Marin County,

The Clubhouse at Peacock Gap presents a unique setting
to inspire your once-in-a-lifetime memories. With its timeless
architecture, manicured landscapes, unsurpassed amenities,
world-class cuisine, and breathtaking views, this is the ultimate
destination for your special day.

# AN Unforgettable MOMENT

The Clubhouse sets the standard for modern elegance in North Bay wedding venues. A stunning lobby with soaring ceilings and a large, cozy fireplace greet your guests upon arrival. Our luxurious indoor salons are enveloped in floor-to-ceiling windows, with grand sliding glass doors that open to a spectacular trellised patio and event lawn. With views of picturesque Marin County and scenic Peacock Gap Golf Club from inside and out, the surroundings at The Clubhouse provide a serene backdrop for your ceremony and reception.