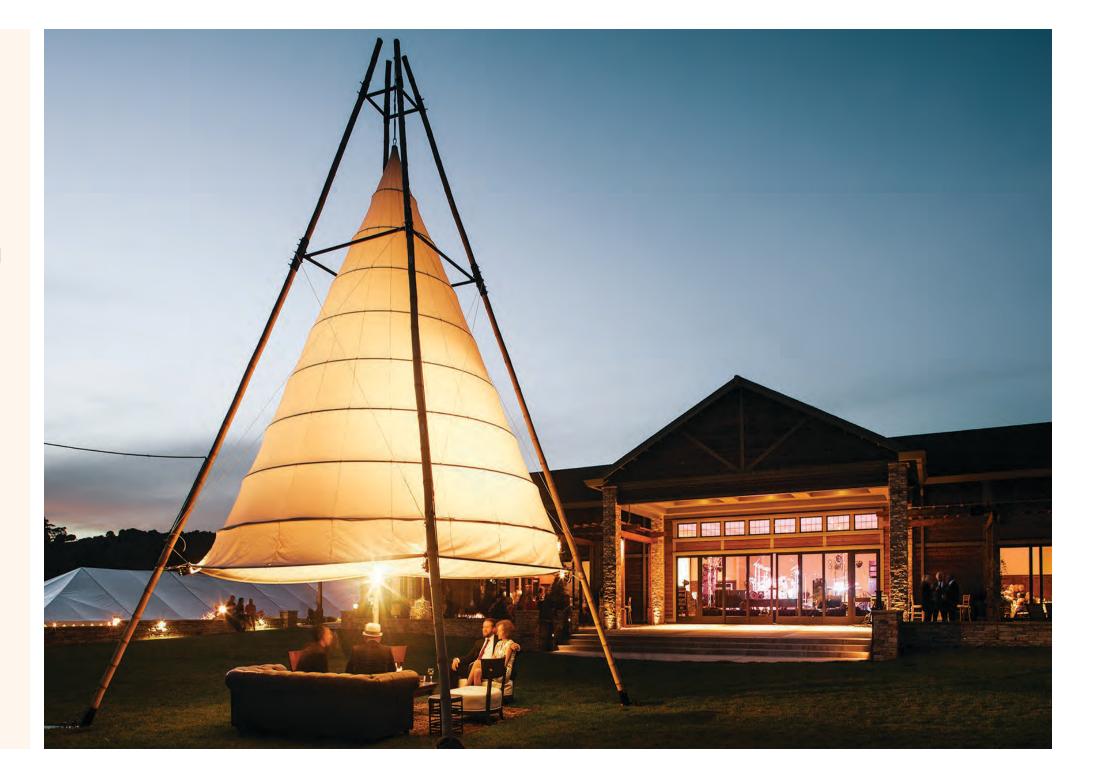

## IMAGINE THE Possibilities

We offer a variety of indoor and outdoor options to meet your needs. Indoor spaces are available for up to 1,200 guests and our outdoor terrace holds an additional 1,050 guests. The Clubhouse also features an intimate Clubroom that accommodates up to 80 guests, as well as separate well-appointed suites for your use before the celebration.