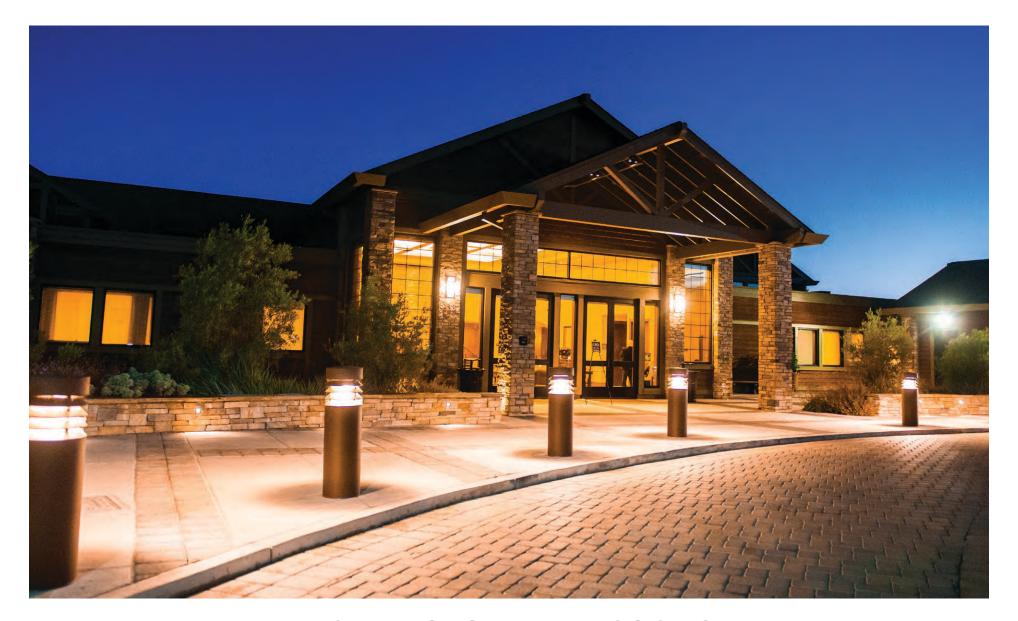

### A SETTING AS Eternal AS YOUR PROMISE

Tucked into a peaceful corner of Marin County,

The Clubhouse at Peacock Gap presents a unique setting
to inspire your once-in-a-lifetime memories. With its timeless
architecture, manicured landscapes, unsurpassed amenities,
world-class cuisine, and breathtaking views, this is the ultimate
destination for your special day.

# AN Unforgettable MOMENT

The Clubhouse sets the standard for modern elegance in North Bay wedding venues. A stunning lobby with soaring ceilings and a large, cozy fireplace greet your guests upon arrival. Our luxurious indoor salons are enveloped in floor-to-ceiling windows, with grand sliding glass doors that open to a spectacular trellised patio and event lawn. With views of picturesque Marin County and scenic Peacock Gap Golf Club from inside and out, the surroundings at The Clubhouse provide a serene backdrop for your ceremony and reception.