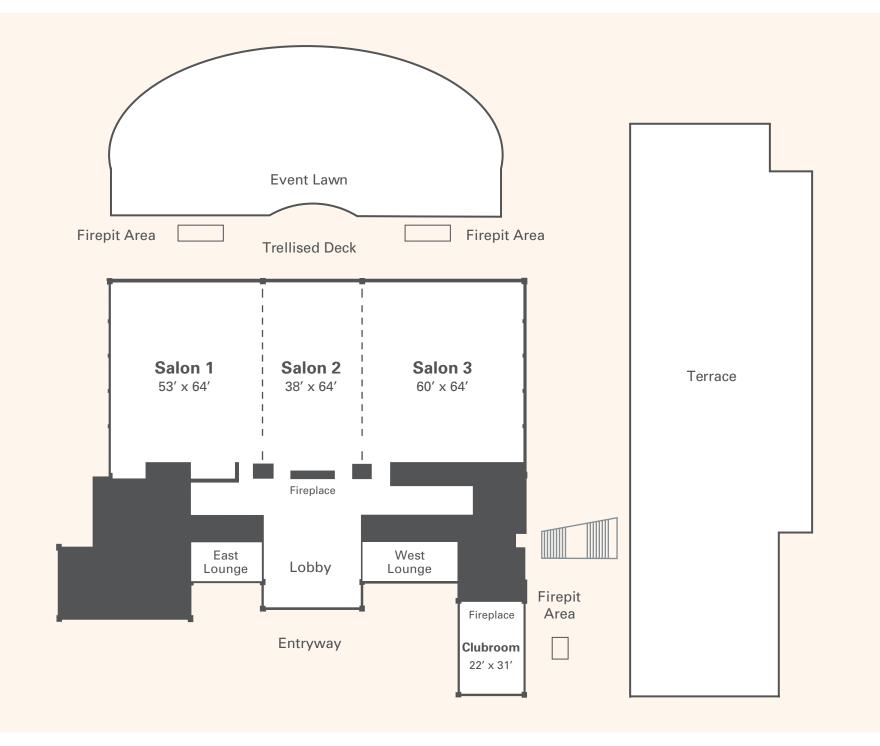

## IMAGINE THE Possibilities

We offer a variety of indoor and outdoor options to meet your needs. Indoor spaces are available for up to 1,200 guests and our outdoor terrace holds an additional 1,050 guests. The Clubhouse also features an intimate Clubroom that accommodates up to 80 guests, as well as separate well-appointed suites for your use before the celebration.

#### SQUARE FOOTAGE

- Over 11,000 sf indoor space
- Over 12,000 sf outdoor space

#### CAPACITIES

|                    |          | Indoor | Outdoor |  |
|--------------------|----------|--------|---------|--|
| Ceremony           | Seated   | 450    | 600     |  |
| Reception          | Seated   | 600    | 450     |  |
| Cocktail Reception | Standing | 1200   | 1000    |  |