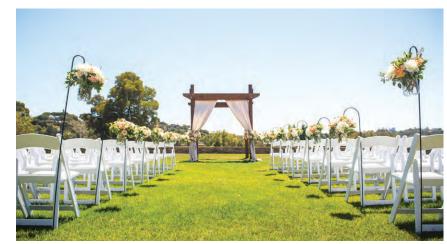

## IMAGINE THE Possibilities

We offer a variety of indoor and outdoor options to meet your needs. Indoor spaces are available for up to 1,200 guests and our outdoor terrace holds an additional 1,050 guests. The Clubhouse also features an intimate Clubroom that accommodates up to 80 guests, as well as separate well-appointed suites for your use before the celebration.