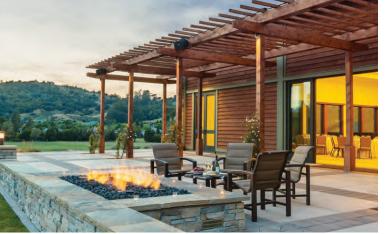

# AN Unforgettable MOMENT

The Clubhouse sets the standard for modern elegance in North Bay wedding venues. A stunning lobby with soaring ceilings and a large, cozy fireplace greet your guests upon arrival. Our luxurious indoor salons are enveloped in floor-to-ceiling windows, with grand sliding glass doors that open to a spectacular trellised patio and event lawn. With views of picturesque Marin County and scenic Peacock Gap Golf Club from inside and out, the surroundings at The Clubhouse provide a serene backdrop for your ceremony and reception.

## IMAGINE THE Possibilities

We offer a variety of indoor and outdoor options to meet your needs. Indoor spaces are available for up to 1,200 guests and our outdoor terrace holds an additional 1,050 guests. The Clubhouse also features an intimate Clubroom that accommodates up to 80 guests, as well as separate well-appointed suites for your use before the celebration.