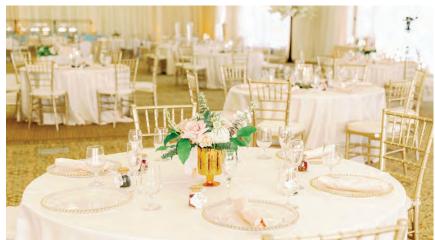

# AN Unforgettable MOMENT

The Clubhouse sets the standard for modern elegance in North Bay wedding venues. A stunning lobby with soaring ceilings and a large, cozy fireplace greet your guests upon arrival. Our luxurious indoor salons are enveloped in floor-to-ceiling windows, with grand sliding glass doors that open to a spectacular trellised patio and event lawn. With views of picturesque Marin County and scenic Peacock Gap Golf Club from inside and out, the surroundings at The Clubhouse provide a serene backdrop for your ceremony and reception.

## IMAGINE THE Possibilities

We offer a variety of indoor and outdoor options to meet your needs. Indoor spaces are available for up to 1,200 guests and our outdoor terrace holds an additional 1,050 guests. The Clubhouse also features an intimate Clubroom that accommodates up to 80 guests, as well as separate well-appointed suites for your use before the celebration.