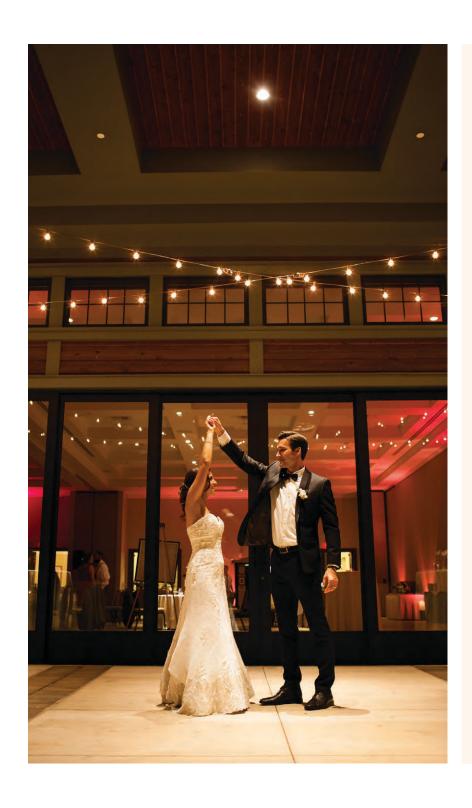

# AN Unforgettable MOMENT

The Clubhouse sets the standard for modern elegance in North Bay wedding venues. A stunning lobby with soaring ceilings and a large, cozy fireplace greet your guests upon arrival. Our luxurious indoor salons are enveloped in floor-to-ceiling windows, with grand sliding glass doors that open to a spectacular trellised patio and event lawn. With views of picturesque Marin County and scenic Peacock Gap Golf Club from inside and out, the surroundings at The Clubhouse provide a serene backdrop for your ceremony and reception.