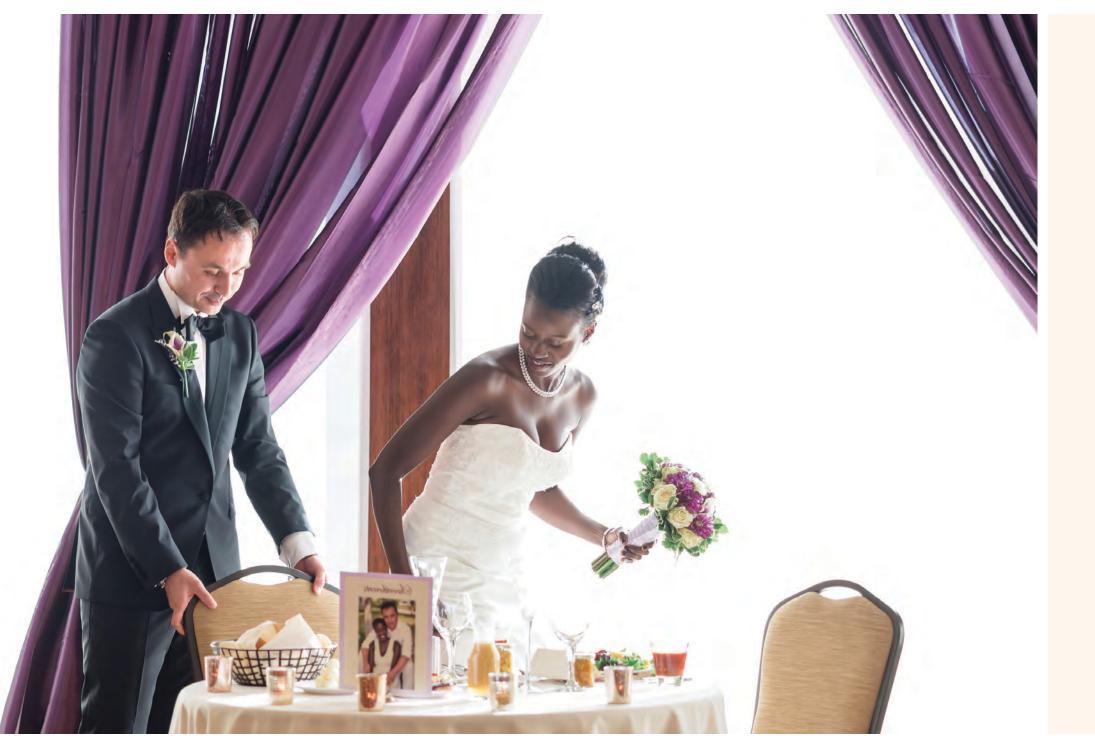

# AN Unforgettable MOMENT

The Clubhouse sets the standard for modern elegance in North Bay wedding venues. A stunning lobby with soaring ceilings and a large, cozy fireplace greet your guests upon arrival. Our luxurious indoor salons are enveloped in floor-to-ceiling windows, with grand sliding glass doors that open to a spectacular trellised patio and event lawn. With views of picturesque Marin County and scenic Peacock Gap Golf Club from inside and out, the surroundings at The Clubhouse provide a serene backdrop for your ceremony and reception.

## IMAGINE THE Possibilities

We offer a variety of indoor and outdoor options to meet your needs. Indoor spaces are available for up to 1,200 guests and our outdoor terrace holds an additional 1,050 guests. The Clubhouse also features an intimate Clubroom that accommodates up to 80 guests, as well as separate well-appointed suites for your use before the celebration.